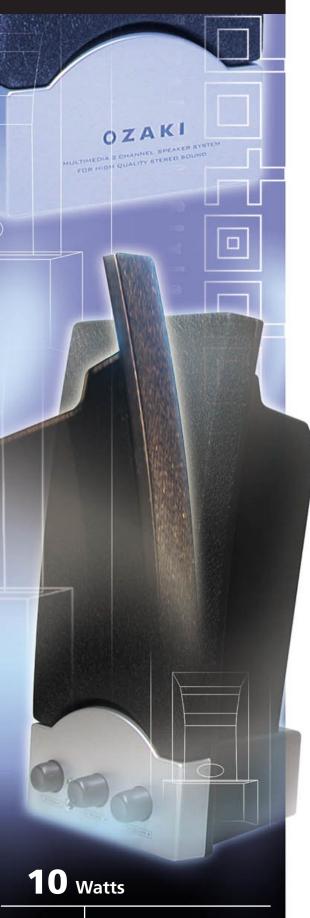

# STRAIGHT STYLE JUST HEARING

dotodot50

THE MAGNETICALLY SHIELDED

SPEAKERS ARE DESIGNED FOR PC

GROUP. EVERY COMPUTER USER

CAN ENJOY THE COMPLETE SOUND

AT LOWEST COST. YOU CAN ENJOY

THE MUSIC, GAMES OR MOVIES WITH

A BETTER SOUND QUALITY THAN

ORDINARY PC SPEAKERS.

Truth. Personality. Good Feeling

dotodot50

strateging strateging to the strateging str

## Total output power 10W

-You can enjoy the sound music, game or movies within 4 square meters.